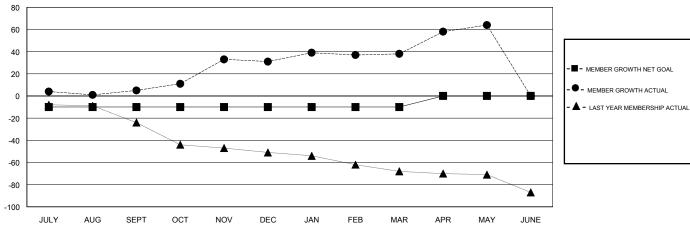

## GOALS AND ACTUAL MEMBERS CUMULATIVE

| DROPPED CLUBS: 0  DROPPED MEMBERS |     | 32 CLUBS OF 45 ADDED 1 OR MORE<br>NEW MEMBERS | GENDER DISTRIBUTION  MALE 722 (57.48%)  FEMALE 534 (42.52%)  Women Percentage Fiscal Year Goal: 50% |     |
|-----------------------------------|-----|-----------------------------------------------|-----------------------------------------------------------------------------------------------------|-----|
| DECEASED                          | 14  | CLICK HERE FOR CUMULATIVE  MEMBERSHIP DATA    | TOTAL FAMILY UNIT MEMBERS                                                                           | 308 |
| CLUB CANCELLED                    | 0   |                                               |                                                                                                     | 450 |
| OTHER                             | 87  |                                               | FAMILY MEMBERS PAYING HALF  DUES                                                                    | 156 |
| TOTAL                             | 101 |                                               |                                                                                                     |     |