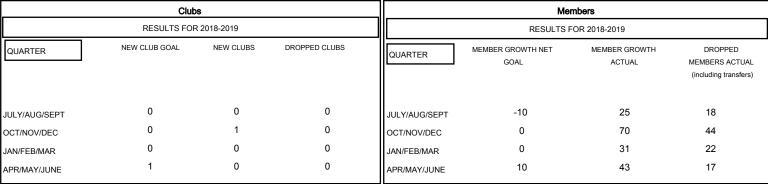

# MONTHLY MEMBERSHIP PROGRESS REPORT

## District 5M 10

Results as of: 05/31/2019

# GMT: GORDON ZIEGLER LOCATION MINNESOTA GMT CA



#### GOALS AND ACTUAL NEW CLUBS CUMULATIVE



## GOALS AND ACTUAL MEMBERS CUMULATIVE



| DROPPED CLUBS: 0  DROPPED MEMBERS |     | 32 CLUBS OF 45 ADDED 1 OR MORE<br>NEW MEMBERS | GENDER DISTRIBUTION  MALE 722 (57.48%)  FEMALE 534 (42.52%)  Women Percentage Fiscal Year Goal: 50% |     |
|-----------------------------------|-----|-----------------------------------------------|-----------------------------------------------------------------------------------------------------|-----|
| DECEASED                          | 14  | CLICK HERE FOR CUMULATIVE  MEMBERSHIP DATA    | TOTAL FAMILY UNIT MEMBERS                                                                           | 308 |
| CLUB CANCELLED                    | 0   |                                               |